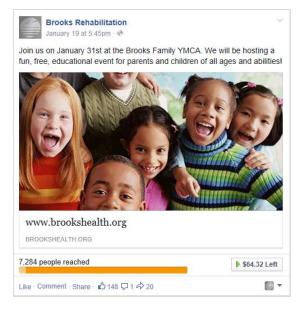

.to your mission?

...to your values as an organization?





### Employees







### Patients and Families







### Engage Your Base

- Engage your base to reach the community at large
  - The average FB user has 338 friends
  - By engaging your base you can earn exposure with their circles
  - Earn the opportunity to engage people who don't have as much connection to your brand





### Content is King

- Maximizing amplification
  - Create good content
    - Relevant
    - Well written
    - Meaningful
    - Image Driven
      - Stock photos vs. real photos
    - Video
  - Likes, comments, shares
  - Opens door to tier two
  - Boost successful posts to hit tier three







### Build Good Content

#### **Social Media**









#### **Patient Stories**



#### **Events/Activities**



#### **Staff Profiles**







### Messaging Focus

Patient Stories & Community Programs

**Staff Profiles** 

Industry & Marketplace Innovation

Research & Academic Activities





### Dr. Ngo



Organic Reach – 4,000





### Thanksgiving



Organic Reach – 7,000





### OT Month Campaign

Organic Reach 21,000













### Numbers

- Organic Impressions from FB –
   693,204(6months)
- Paid amplification –
  1,177,605

Total Page Likes as of Today: 15,970









### Wrap Up

- Use Digital Media Platforms to build good will for your organization
- Establish your base, it begins with employees, patients, and families
- Engage your base through good content
- As your base engages with the posts the content gets amplified
- A good strategy is to boost successful content through paid