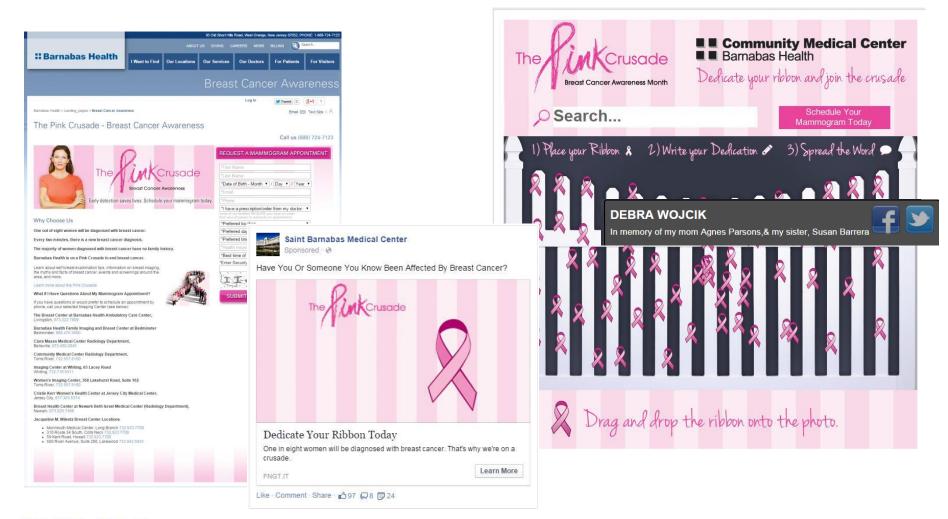

#### The Pink Crusade

#### The Pink Crusade

Barnabas Health @barnabas\_health · Oct 8

Did you know exercise helps fight breast cancer? ow.ly/Cr8hf

Exercise helps fight breast cancer.

For more breast health information visit our health library at healthlibrary.barnabashealth.org

#### Barnabas Health

October 1 at 11:25am · @

Schedule Your Mammogram Today

One out of eight women will be diagnosed with breast cancer.

Every two minutes, there is a new breast cancer diagnosis.

The majority of women diagnosed with breast cancer have no family history.

At Barnabas Health, we treat more patients with breast cancer than anyone in New Jersey. We see it every day. We know what it can do to families.

The vast majority of breast cancer survivors are the ones who caught the cancer early.

And every single patient who caught it early did so through some kind of screening. A mammogram. Or breast self-exam.

Mammography is the primary imaging tool used to detect breast cancer that cannot be felt during regular breast examinations. Yearly mammograms are recommended starting at age 40 and continuing for as long as a woman is in good health.

That's why we're on a crusade. The Pink Crusade. We're doing everything we can to remind you, to convince you, to urge you to get your mammograms.

Early detection saves lives. Schedule your mammogram today.

To schedule your mammogram, visit www.barnabashealth.org/thepinkcrusade