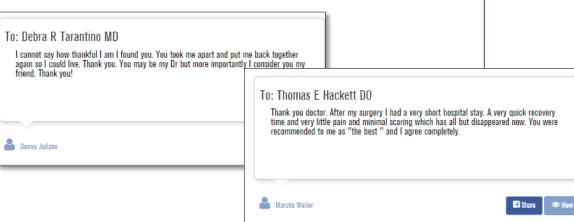

**Doctor's Day** 

Over 500 comments

Up more than 10% YOY.

Tremendous feedback from patients and physicians.