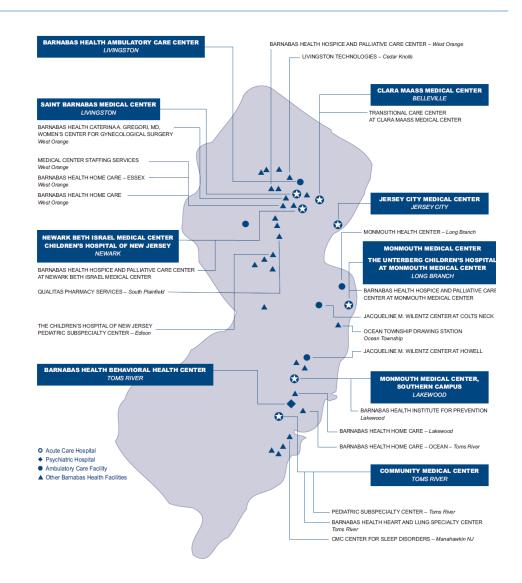

#### **Barnabas Health**

New Jersey's
largest integrated
health care
delivery system