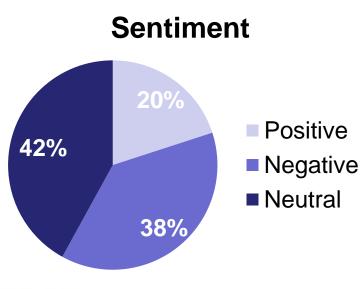

### Strategy - Converse

Negative reviews happen.

But maybe not as much as you'd think.

People are talking anyway.

Weigh in, make it right, and show that you're genuine and sincere.

**::** Barnabas Health

### Strategy - Converse

What do patients expect when they reach out directly on social media?

Be responsive.

Be respectful.

Be empathetic, but not necessarily apologetic.

Follow-up appropriately.

\_...All While Maintaining Your Brand Voice.