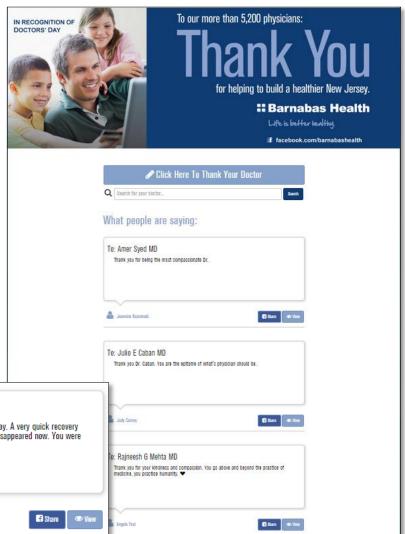

**Doctor's Day** 

Over 500 comments

Up more than 10% YOY.

Tremendous feedback from patients and physicians.