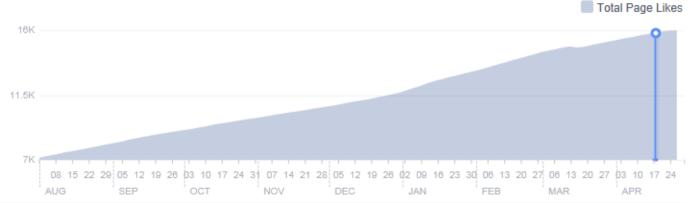

### Numbers

- Organic Impressions from FB –
   693,204(6months)
- Paid amplification –
  1,177,605

Total Page Likes as of Today: 15,970