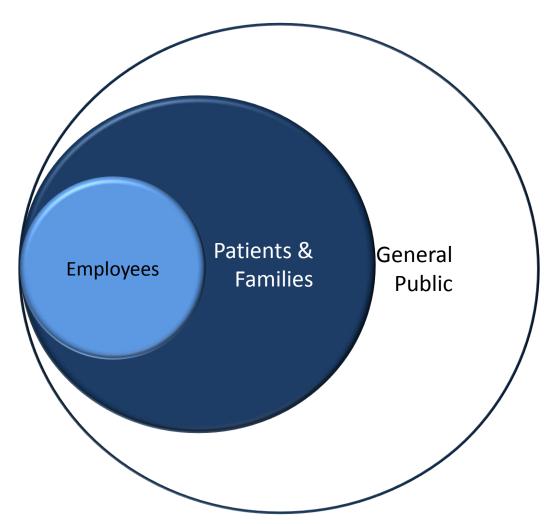

## Who do we want to reach with Social Media?

### Who is Closest...

...to your brand?

...to your mission?

...to your values as an organization?

### Employees

### Patients and Families