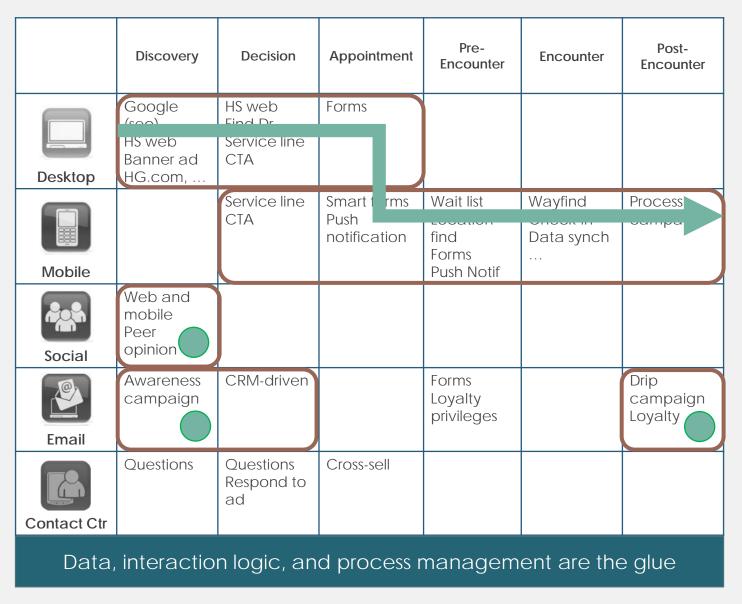

help drive frictionless, memorable experiences and streamline the customer journey
- Portable Access must be expanded and services must be lifestylealigned with mobile-enabled capabilities



### THE FIVE Ps – PATIENT CENTERED Communication Center Master Customer Database

### Patient-Centered

#### Leverage Our Assets

#### Manage Patient Journeys



### Patient-centered



#### healthgrades<sup>®</sup>





### THE FIVE Ps – PROMPT Next-Generation Web

# Prompt



#### healthgrades<sup>®</sup>







### THE FIVE Ps – PERSONALIZED Omni-Channel Personalized Interaction

### Personalization De-Mystified





SERVICES LOCATIONS PATIENTS & VISITORS CONTACT US





### THE FIVE Ps – PATHWAYS

# Understanding People, Pathways, and Preferences



# **Digital Pathways**



### Patient Pathways



## Journey Management

#### 60% Will Switch PCP for Better Service/Treatment

| Pre                                                                | Encounter (+)                                                                                        | Post                                                                                    |
|--------------------------------------------------------------------|------------------------------------------------------------------------------------------------------|-----------------------------------------------------------------------------------------|
| Search<br>Find Dr.<br>Make Appt<br>Complete forms<br>Location Find | Wayfind<br>Check in<br><mark>PCP Visit (8 minute)</mark><br>Discharge<br>Pay copay<br>Follow-up appt | Pay bill<br>Labs<b