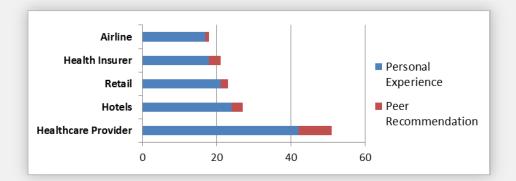

#### Personal experiences and peer recommendations matter the most in choosing a doctor or hospital

- Influence of personal experiences and peer recommendations in selecting a provider (social, friend network, etc.)
- \* PwC 2011 Customer Experience Radar Research