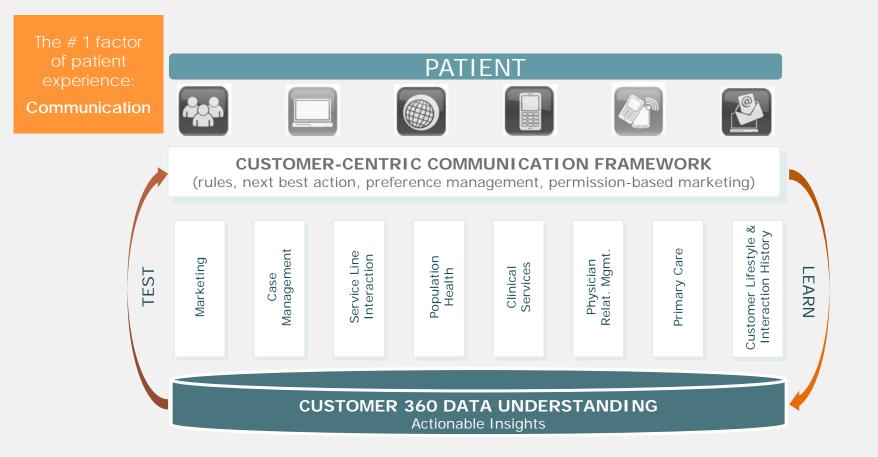

### THE FIVE Ps – PATIENT CENTERED Communication Center Master Customer Database

### Patient-Centered