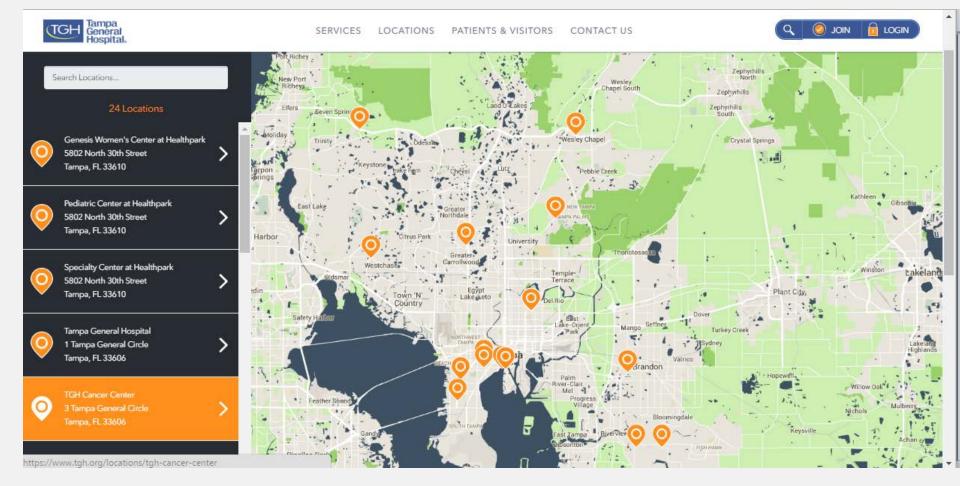

### THE FIVE Ps – PATHWAYS

# Understanding People, Pathways, and Preferences

# **Digital Pathways**

### Patient Pathways