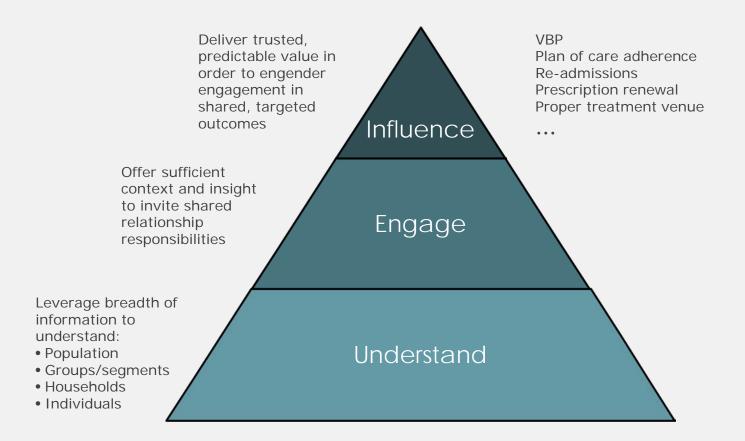

# The Five Ps of Consumerized Healthcare

Converting Challenges into Opportunities

#### **Rich Phillips**

Chief Technology Officer Tampa General Hospital

#### Heidi Schulte

Vice President, Solutions Consultant Healthgrades

### Overview

- Modern Digital Consumer
- How Are Non-Healthcare Markets Advancing
- Five Ps
  - Patient-Centered
  - Prompt
  - Personalized
  - Pathways
  - Portable
- Making It Happen

# Strategic goal



### PATIENTS ARE PEOPLE TOO

## Patients as Consumers

Patients are consumers and are starting to act like it ...

- 43% report looking online for information about treatment options
- 28% say they searched online for information about the quality of care provided by a primary care physician or medical specialist
- 1 in 5 reports searching online for information about the costs of services
- 1 in 10 says they used a social networking site to comment on their experiences using the health care system
- Over half say they would use a smart phone or PDA to monitor their health if they were able to access their medical records and download information about their medical condition and treatments
- 2 in 3 say they would consider switching to a physician who offers access to medical records thr