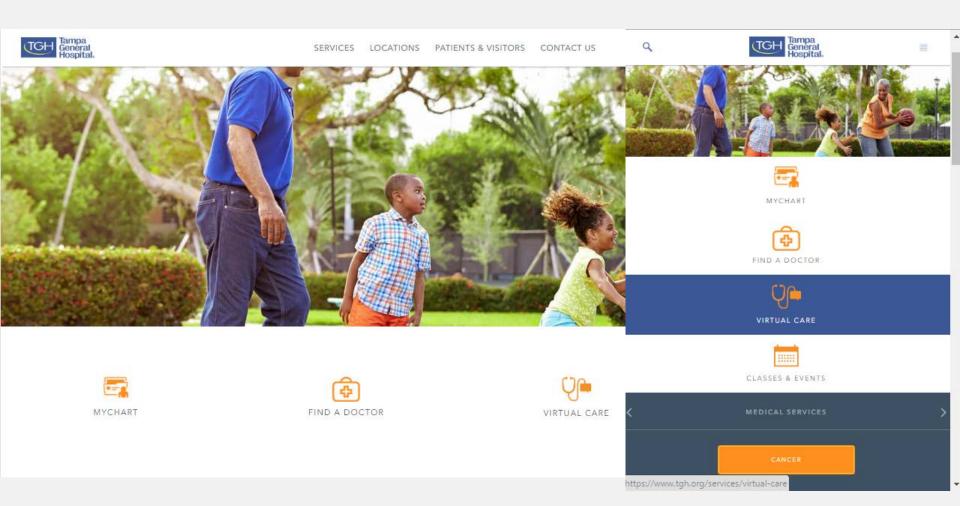

### THE FIVE Ps – PROMPT Next-Generation Web

# Prompt

#### healthgrades<sup>®</sup>