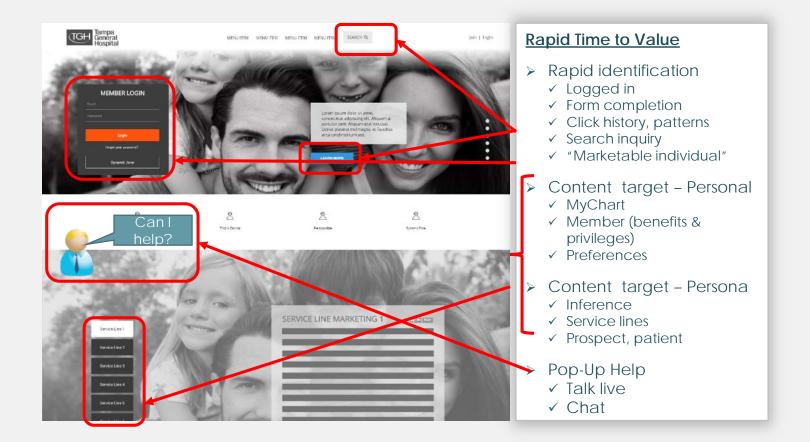

### THE FIVE Ps – PATIENT CENTERED Communication Center Master Customer Database

### Patient-Centered

#### Leverage Our Assets

#### Manage Patient Journeys