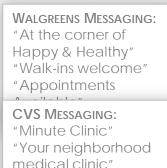

#### The "retailing" of healthcare is well underway - Walgreens

- % visits for preventative services, screening and chronic visit utilization (combined)
  - ► Increased from 4% in 2007 => 17% in 2013
  - Annual % return patient visits 15% 2007 => 50% 2012 & 2013
- For patients age 17 and under, visits for both preventive services and vaccinations increased by 180 percent
- For patients ages 18 to 64, visits for health testing increased by 90 percent, while overall preventive health service visits increased 66 percent
- For patients age 65 and older, acute visits increased 84 percent