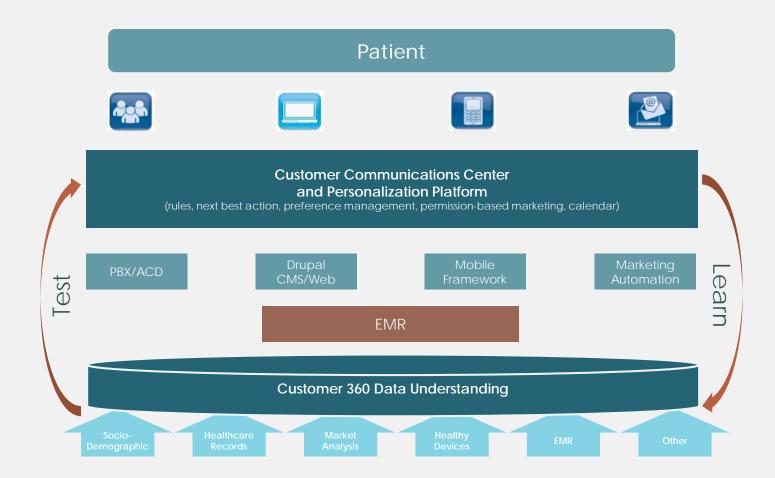

### THE FIVE Ps – PATIENT CENTERED Communication Center Master Customer Database

### Patient-Centered