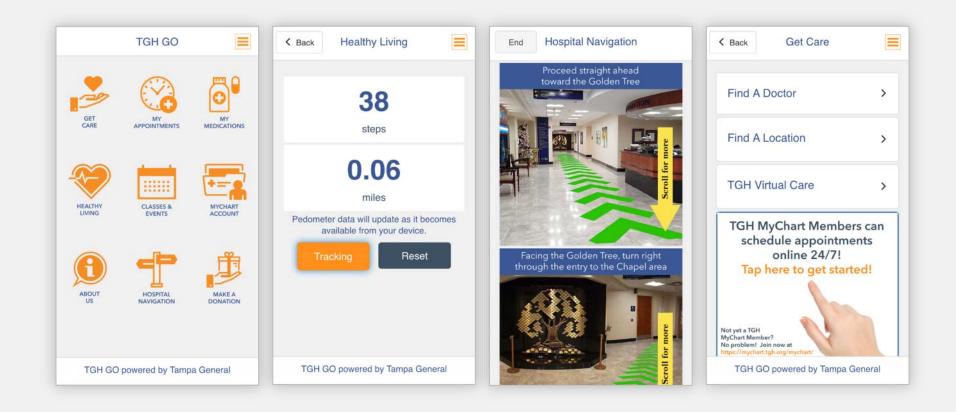

| н н н                                                                                   |
| и и и                                                              | Admissions - InPatient                                                                               | н н н                                                                                   |
| и и и                                                              | Healthplex Visit                                                                                     | н н н                                                                                   |

#### healthgrades<sup>®</sup>

### THE FIVE Ps – PORTABLE Mobile App Screen Shots



## Mobile Functions



## Mobile Functions



#### healthgrades<sup>®</sup>

### MAKING IT HAPPEN

# Bingo Card Roadmap Building

Breadth of Application (moment of truth utility)

|                    |                                    | Web Site<br>Visit                                | Mobile<br>Appointment<br>Scheduling          | Between Visit<br>Concierge<br>Care                  | Renew<br>Prescription                                |
|--------------------|------------------------------------|--------------------------------------------------|----------------------------------------------|-----------------------------------------------------|------------------------------------------------------|
| availability)      | Medical<br>History                 | Logged in<br>"member"<br>linked to EMR<br>recor