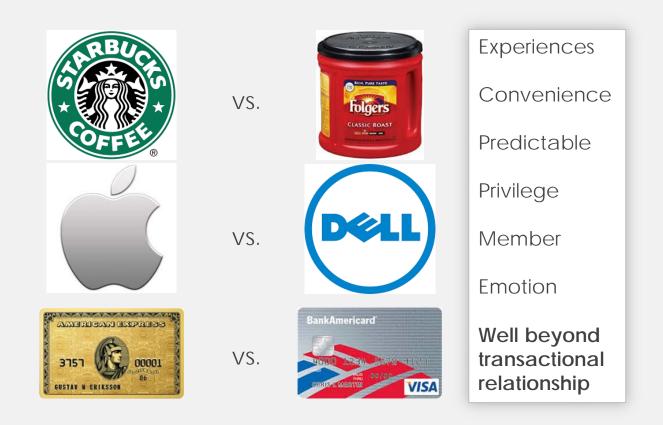

ned)
  - ► Increased from 4% in 2007 => 17% in 2013
  - Annual % return patient visits 15% 2007 => 50% 2012 & 2013
- For patients age 17 and under, visits for both preventive services and vaccinations increased by 180 percent
- For patients ages 18 to 64, visits for health testing increased by 90 percent, while overall preventive health service visits increased 66 percent
- For patients age 65 and older, acute visits increased 84 percent

#### Personal experiences and peer recommendations matter the most in choosing a doctor or hospital

- Influence of personal experiences and peer recommendations in selecting a provider (social, friend network, etc.)
- \* PwC 2011 Customer Experience Radar Research





# Modern Consumer

Hearts & Minds The Secret Sauce of the Art of "Influence Science"



# Medical Mom

- "Head of Household" analogy
- Parent
- Caregiver for parents
- Referral network
- Value attributes

### The Five Ps of Modern Healthcare Marketing

- Patient-Centered It's all about the customer and their needs
- Prompt Accessible in 4 clicks or less, and encounter experiences should be streamlined as much as possible
- Personalized –Targeted, valuable, aligned with individual needs and delivered in a manner which the consumer desires
- Pathways Marketers must help drive frictionless, memorable experiences and streamline the customer journey
- Portable Access must be expanded and services must be lifestylealigned with mobile-enabled capabilities



### THE FIVE Ps – PATIENT CENTERED Communication Center Master Customer Database

### Patient-Centered

#### Leverage Our As