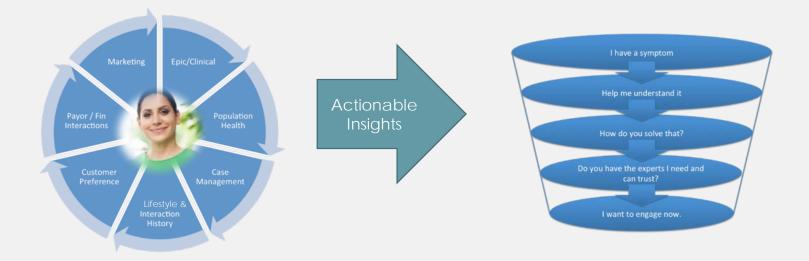

### THE FIVE Ps – PATIENT CENTERED Communication Center Master Customer Database

### Patient-Centered