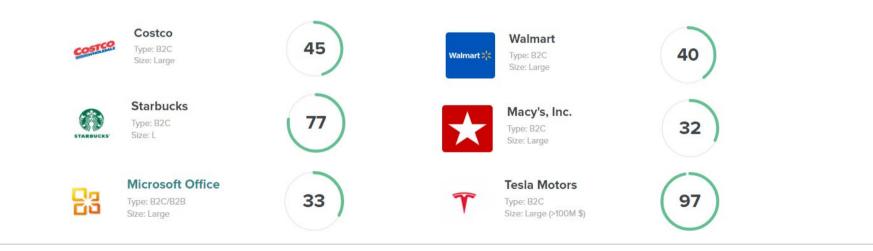

#### **3. Measure loyalty with NPS**

Net promoter score is used in and out of industry as a way of measuring loyalty with 1 simple question:

"How likely are you to recommend <<br/>brand/product>> to a friend, family member, or colleague?"

#### **COMPARABLE**

Know where you rank amongst peers in various geographic regions and understand the strengths and weaknesses of your competitors.