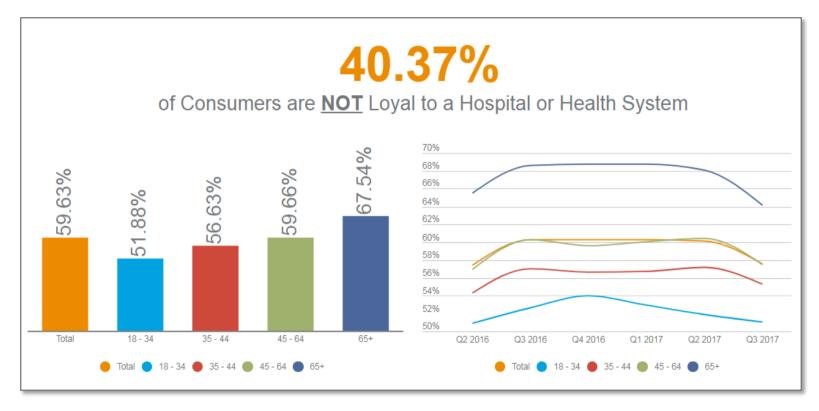

# 2. The +/- impacts of loyalty in your organization

Q: Would you consider yourself a loyal customer of a local hospital or health system?

#### PATIENTS "NOT WILLING TO RECOMMEND"

33%

2008

PATIENTS "NOT WILLING TO RECOMMEND"

33% 28%

2008

2016