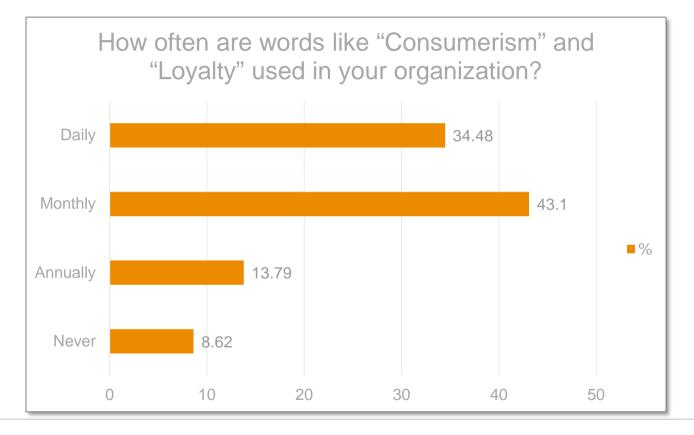

#### **Poll Participation**

#### "No one here understands consumerism."

## "Lack of data." (25x's)