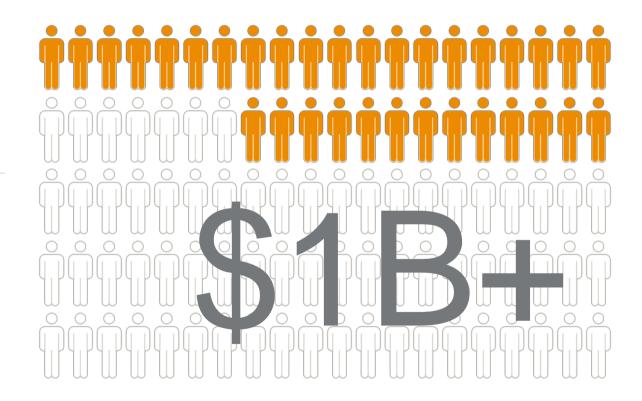

#### Why should we care?

The average lifetime value of a healthcare consumer is enormous and continues growing. Lack of loyalty represents an opportunity for millions in additional revenue gain...or loss.

Average lifetime value of an individual \$1.4 Million

Consumers with a PCP cost the system 1/3 Less

Increasing retention just 5% increases profits by **25-95%** 