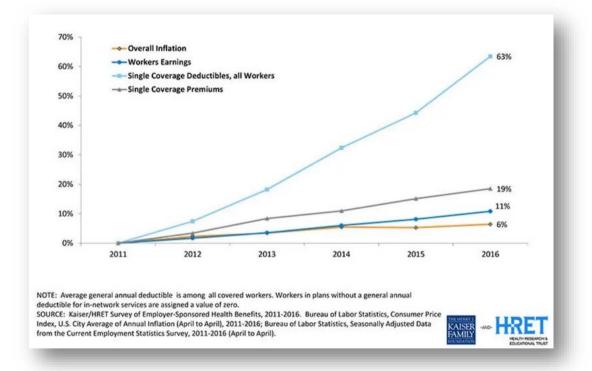

#### **Deductibles**

Insurance deductibles and premiums continue outpacing earnings and inflation.