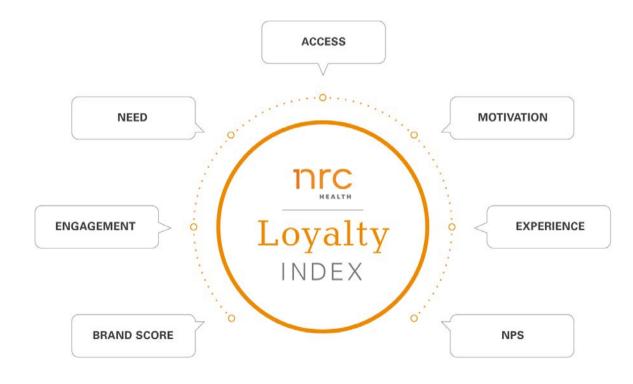

# 4. 7 aspects that impact loyalty and how to quantify each

#### How do we know what to measure?

| Brand          | • 87% of consumers say reputation is very important or important when selecting a facility                          |  |
|----------------|---------------------------------------------------------------------------------------------------------------------|--|
| Engagement     | • 61% of consumers say online ratings and reviews are ver<br>important or important in selecting a facility         |  |
| Need           | • 88% of consumers say a facility covered by their insurance is very important or important in selecting a facility |  |
| Access         | • 77% of consumers say convenient location is very important or important in selecting a facility                   |  |
| Motivation     | • 72% of consumers say cost of service is very important or important in selecting a facility                       |  |
| Experience     | • 80% of consumers say previous experience is very important or important in selecting a facility                   |  |
| NPS (Advocacy) | • 62% of consumers say recommendations from family and friends are very important or important                      |  |

### A single metric for healthcare loyalty

nrc