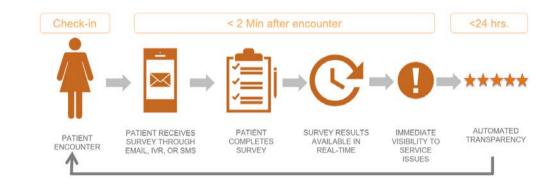

#### 2. Implement Intelligent Feedback Systems

#### 73% of patients want to

be asked for feedback a few minutes to a few days after the care event.

#### 84% of patients expect

you to follow up with them if they have a bad care experience.