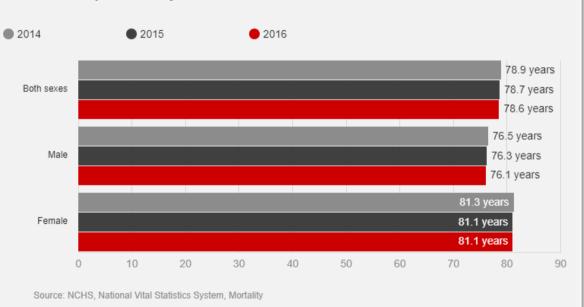

#### 53 Years

First time in 53 (1962-1963) years that US life expectancy has decreased two consecutive years

#### US life expectancy at birth