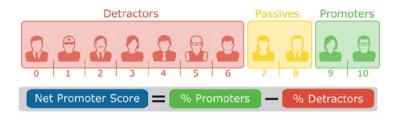

#### **3. Measure loyalty with NPS**

Net promoter score is used in and out of industry as a way of measuring loyalty with 1 simple question:

"How likely are you to recommend <<br/>brand/product>> to a friend, family member, or colleague?"