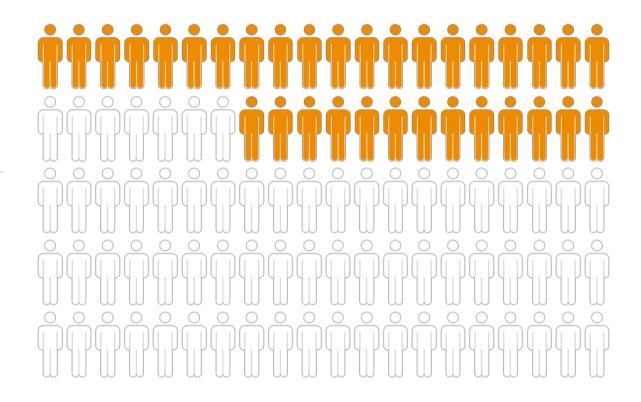

#### Why should we care?

The average lifetime value of a healthcare consumer is enormous and continues growing. Lack of loyalty represents an opportunity for millions in additional revenue gain...or loss.

Average lifetime value of an individual \$1.4 Million

Consumers with a PCP cost the system 1/3 Less

Increasing retention just 5% increases profits by **25-95%** 