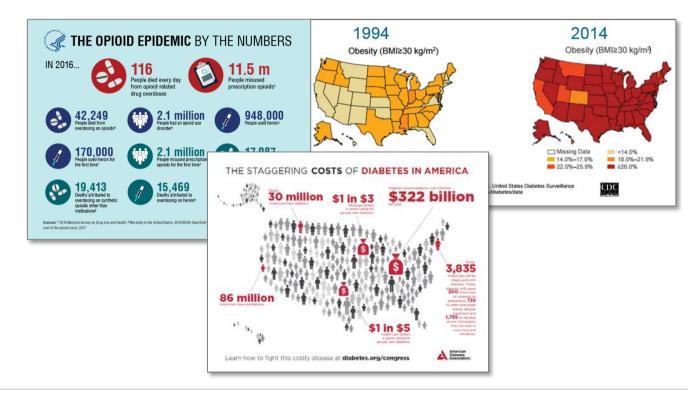

| 86.9                    | -0.7        |
| 35             | 88.8                      | -0.6 🔻      | 86.2                    | -0.7        |
| 45             | 88.1                      | -0.6 🔻      | 85.6                    | -0.6        |
| 55             | 87.6                      | -0.6 🔻      | 85.2                    | -0.6        |
| 65             | 87.8                      | -0.5 🔻      | 85.8                    | -0.5        |
| 75             | 89.4                      | -0.4 🔻      | 87.9                    | -0.3        |
| 85             | 92.8                      | -0.3 🔻      | 91.8                    | -0.2        |
| Society of Act | uaries 2016               |             |                         | Bloomberg   |

### **Epidemics**

Diabetes, Opioids, Obesity







#### Buffett expects health care effort with buying or backing Amazon, JPMorgan to open up to other Healthcare Startups companies by Chris Isidore @0 Apple will open medical clinics for its employees this spring

Facebook, Microsoft : Merger Could Create Nation's Largest Health All 5 Tech Firms have secretive Healthcare Could Apple's move into EHR allow pharma to connect Skunk works, are hiring directly to patients?

3 Favorite B Email Print Comments

By Mitch Ryals

Business

going fc

BI

Like 16

Y Tweet

Marketing

Save

## **Entering the Era of Disruption**

G+

Trending News Today: CVS, Aetna Merger Moving Forward in

Apple, Amazon, Google,

Medical talent and are

magna aliquam erat volutpat. Ut wisi enim ad minim veniam, quis nostrud exerci tation ullamoorper suscipit. labort