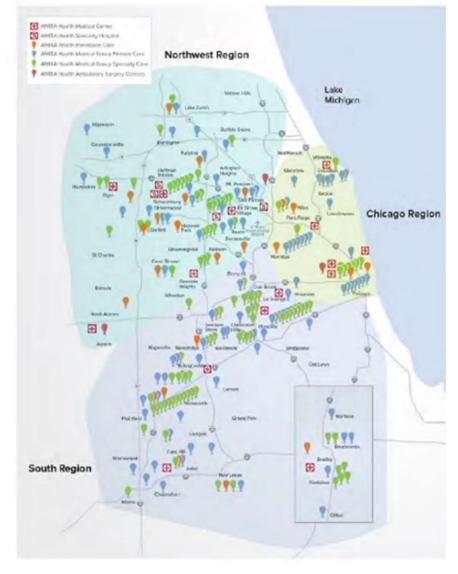

### **Our Service Area**

#### 19 hospitals, which includes:

- 15 acute care hospitals
- · 4 specialty hospitals

### 230+ outpatient sites, which includes:

- 22 immediate care centers
- · 30+ imaging centers
- 12 occupational health centers
- 41 behavioral medicine outpatient sites

#### 7,000 hospital-affiliated providers

900 employed doctors

4,329 licensed beds