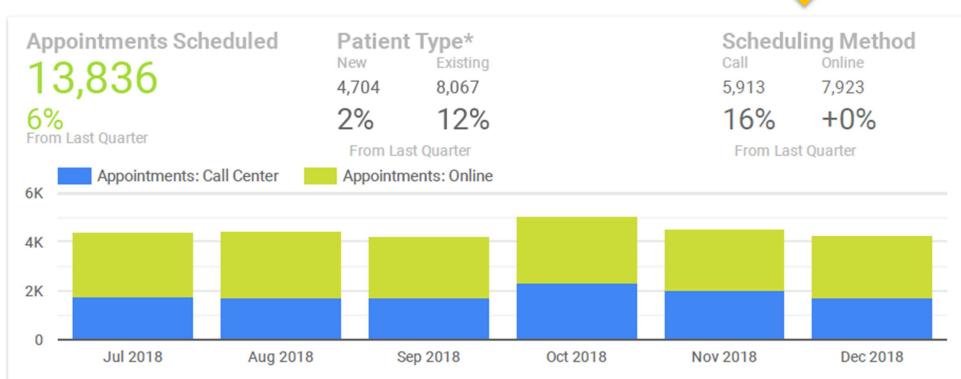

### **Online Appointments Exceeding Calls\***

\*Note: Appointment metrics for Independent physicians understated due to direct phone access for these practices; Patient Type Results Do Not Include Presence Data

### **Results: New Patient Growth**