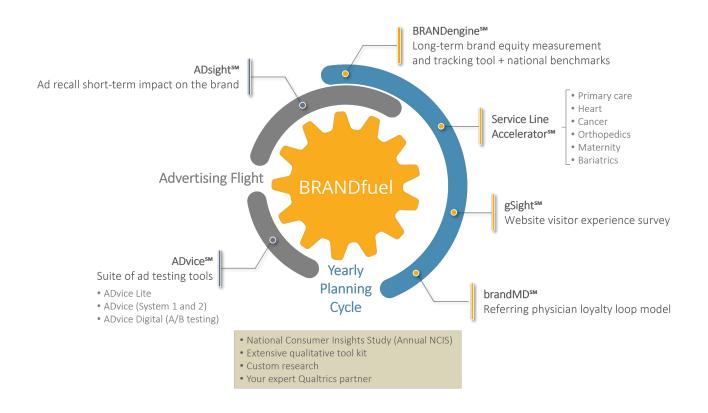

## Long-term and Short-term Insights When You Need Them

We developed a suite of brand health research tools to help clients: 1) develop a strong brand; 2) develop a strong message to promote that brand, and track their brand's "progress" both in the 3) short-term and in the 4) long-term. The diagram below outlines BRANDfuel, our collection of research tools that provide strategic input to your planning process for long-term growth and tactical guidance for short-term impact and how they all work together to give you complete insight into the minds of your stakeholders.